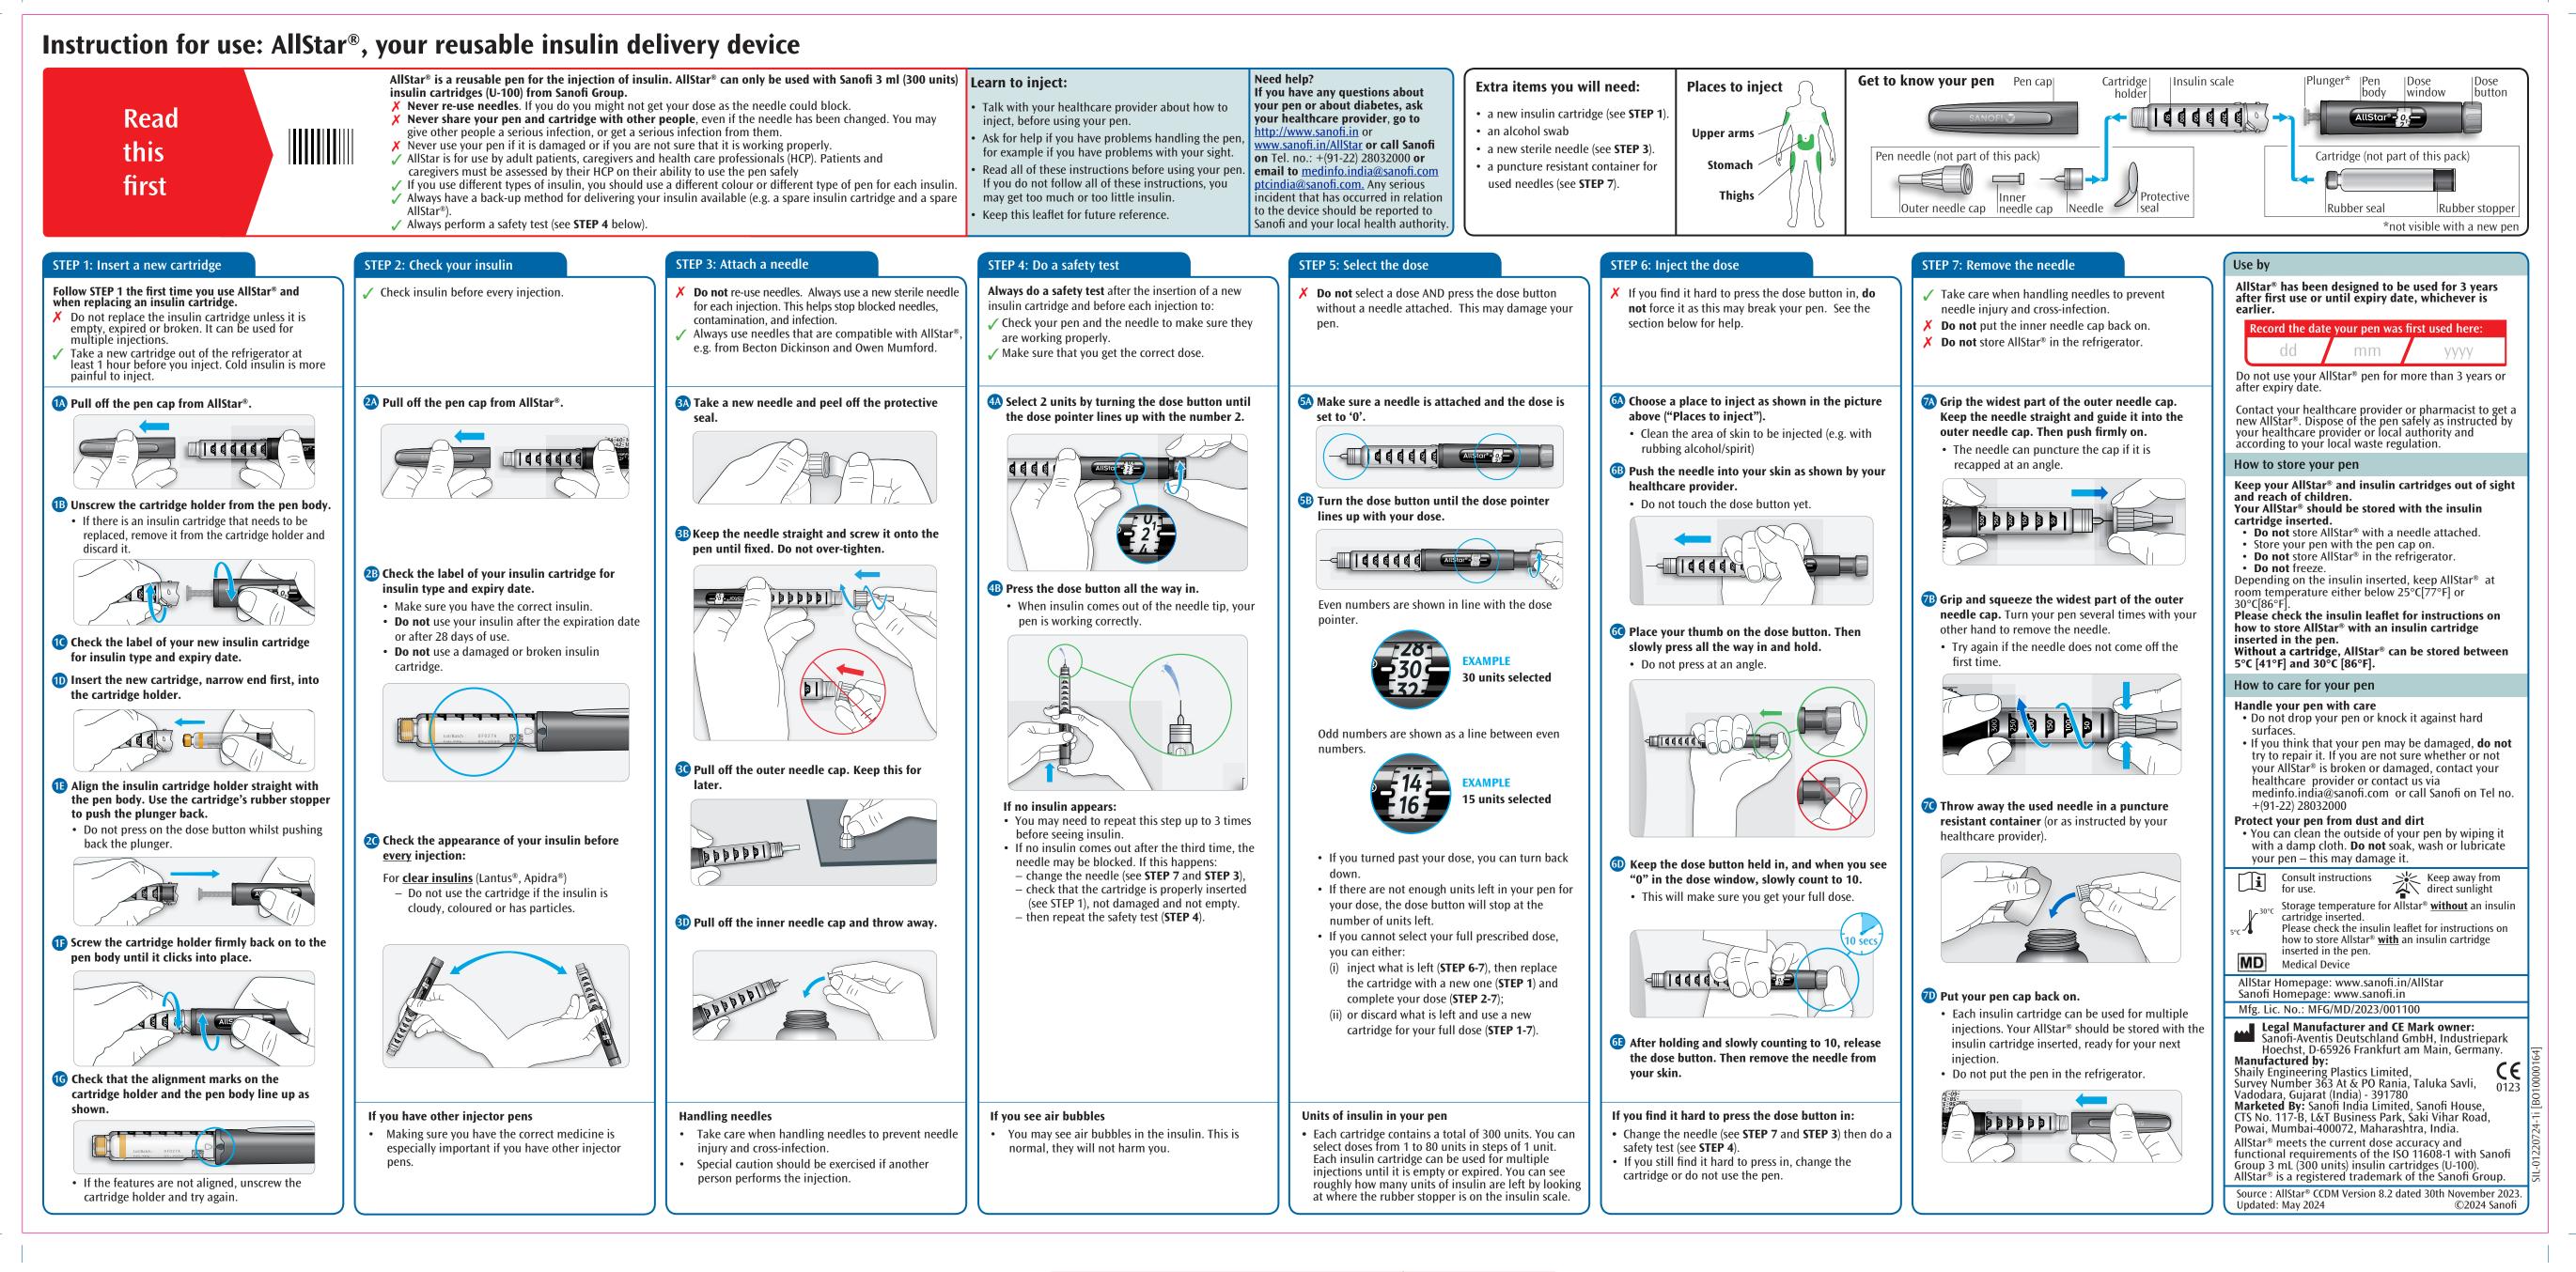

SANOFI 🎝 Artwork Number : SIL-01220724-1i Artwork Approval Edi **History Reference** No.:Vista Folder # 4237845 Art (
REGULATORY Dim Mar **PACKAGING** PM Tech ( ) QUALITY Design Unit style

|                        | Version Number            | :3                 |
|------------------------|---------------------------|--------------------|
|                        | <b>Edition Number</b>     | : 1                |
|                        | Product                   | : Allstar          |
|                        | Artwork Type              | : Leaflet          |
|                        | Dimensions(mm)            | : 711 x 343 mm     |
|                        | Market/Country            | : India [Domestic] |
|                        | PM GMID Code              | : BO10000164       |