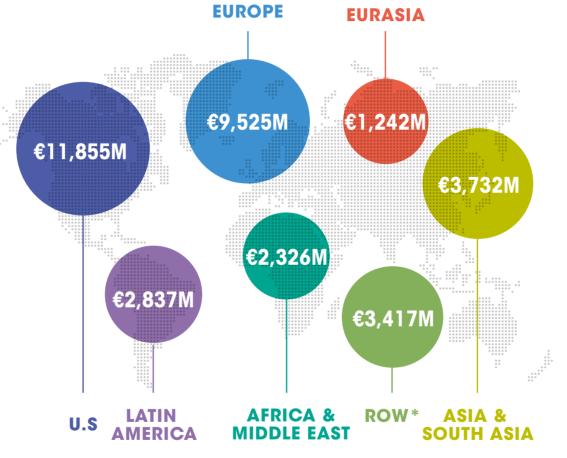

## **SALES BY GEOGRAPHY**

\*Note that image is illustrative only. Rest of the world sales include Japan, South Korea, Canada, Australia, New Zealand and Puerto Rico.