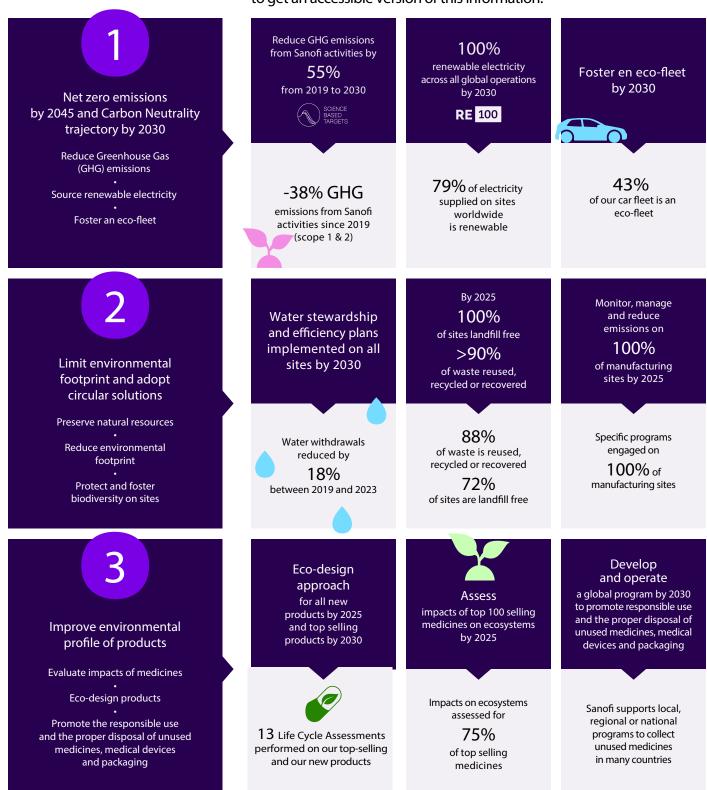

## How Sanofi is building a sustainable environment

Sanofi is working to minimize the impacts of its activities and medicines on the environment through its Planet Care environmental sustainability program, an approach that engages everyone at Sanofi.

Please reach out to planetcare@sanofi.com to get an accessible version of this information.

Sanofi believes that working closely with its suppliers to reduce their overall environmental impact, will lead us towards a more sustainable sourcing of raw materials. In line with the Science Based Target initiative, an objective to reduce value chain GHG emissions has been set: -30% from 2019 to 2030. In 2023, we've reduced our scope 3 emissions by 7%.